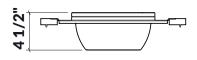

## **Specifications**

Model225209HandleWalnutCompatible bowl dimension18"

(front-to-back)
Overall dimensions 12" x 19" x 4 1/2"

Warranty

Home Refinements offers a 1-YEAR LIMITED WARRANTY following the purchase date for all mobile parts, options and accessories against defects of material and workmanship. This warranty is limited to defects or damages resulting from a normal residential use. For further details on our product warranty, please refer to our catalog or Web site.