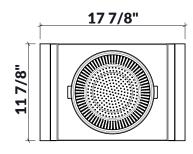

## **Specifications**

Model225209HandleWalnutCompatible bowl dimension18"

(front-to-back)
Overall dimensions 12" x 19" x 4 1/2"

Warranty

Home Refinements offers a 1-YEAR LIMITED WARRANTY following the purchase date for all mobile parts, options and accessories against defects of material and workmanship. This warranty is limited to defects or damages resulting from a normal residential use. For further details on our product warranty, please refer to our catalog or Web site.