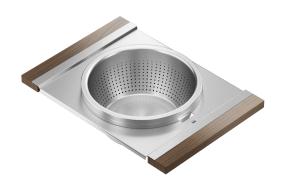

## 225209 | SERVING BOARD BOWL AND COLANDER

STAINLESS STEEL SINK ACCESSORY

## **Features**

- Can be used on top of sink to create extra workspace
- Ideal to prepare or to serve food
- Large bowl and colander can be used at the sink or directly on work surfaces
- Innovative and functional design to match with other standard Home Refinements accessories
- 100% premium hard rock maple or walnut handles for high quality and durability
- 304 series stainless steel (18/10)
- Elegant no. 4 brushed finish that matches the appliances